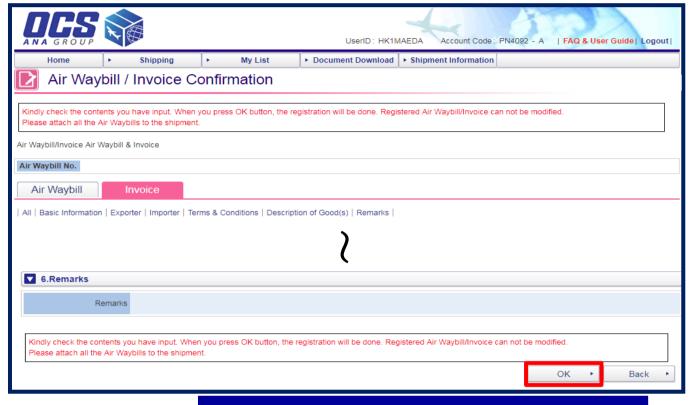

### 1. Login and Creating Waybill & Invoice 6/7

Please confirm that everything is correct, then click "OK".

| <b>▼</b> 6.Remarks                      |             |                 |               |               |
|-----------------------------------------|-------------|-----------------|---------------|---------------|
| Remarks                                 |             |                 |               |               |
| AWB/INVOICE is registered. 14053482575. | Print AWB ト | Print Invoice   | Print Other • | Back •        |
|                                         | Print AVVB  | Print invoice • | Print Other   | ▲ Jump to Top |

After click "OK", waybill and invoice are registered.

You can see the waybill number on bottom left of page.