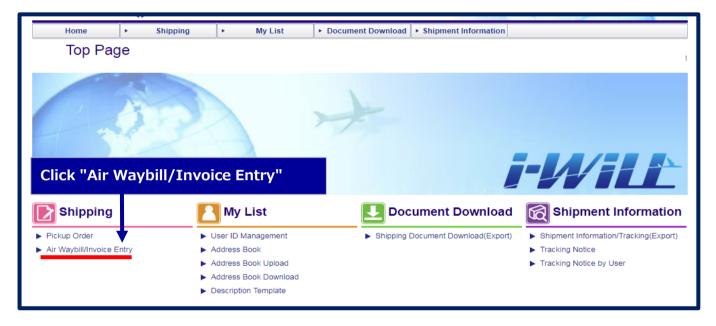

# **User's Manual**

OCS HONG KONG Co., Ltd. ver. 2019



#### 1. Login and Creating Waybill & Invoice 1/7











#### 1. Login and Creating Waybill & Invoice 2/7







#### 2. Receiver

Fill out receiver's information. If these information is registered in address book, you can search it from (A) button.

**(New Address Registration)** 

Check the box and type receiver's information. (B)

It will be automatically registered into the address book.



#### 1. Login and Creating Waybill & Invoice 3/7





②Making both Waybill and Invoice in this system: Click "Invoice". (D)





#### 1. Login and Creating Waybill & Invoice 4/7



#### 2. Exporter & 3. Importer

If exporter is not same as shipper or importer is not same as receiver, please fill in exporter's / importer's information ("\*" items are neccesary). If these information is registered in address book, you can search it from button.