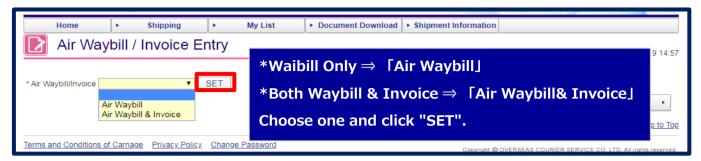

#### 1. Login and Creating Waybill & Invoice 3/7

②Making both Waybill and Invoice in this system: Click "Invoice". (D)