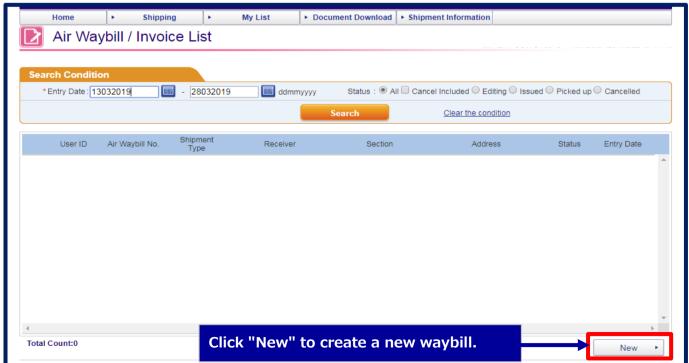

# **User's Manual**

OCS HONG KONG Co., Ltd. ver. 2019



#### 1. Login and Creating Waybill & Invoice 1/7











#### 1. Login and Creating Waybill & Invoice 2/7







#### 2. Receiver

Fill out receiver's information. If these information is registered in address book, you can search it from (A) button.

**(New Address Registration)** 

Check the box and type receiver's information. (B)

It will be automatically registered into the address book.



#### 1. Login and Creating Waybill & Invoice 3/7





②Making both Waybill and Invoice in this system: Click "Invoice". (D)





#### 1. Login and Creating Waybill & Invoice 4/7



#### 2. Exporter & 3. Importer

If exporter is not same as shipper or importer is not same as receiver, please fill in exporter's / importer's information ("\*" items are neccesary). If these information is registered in address book, you can search it from button.





##