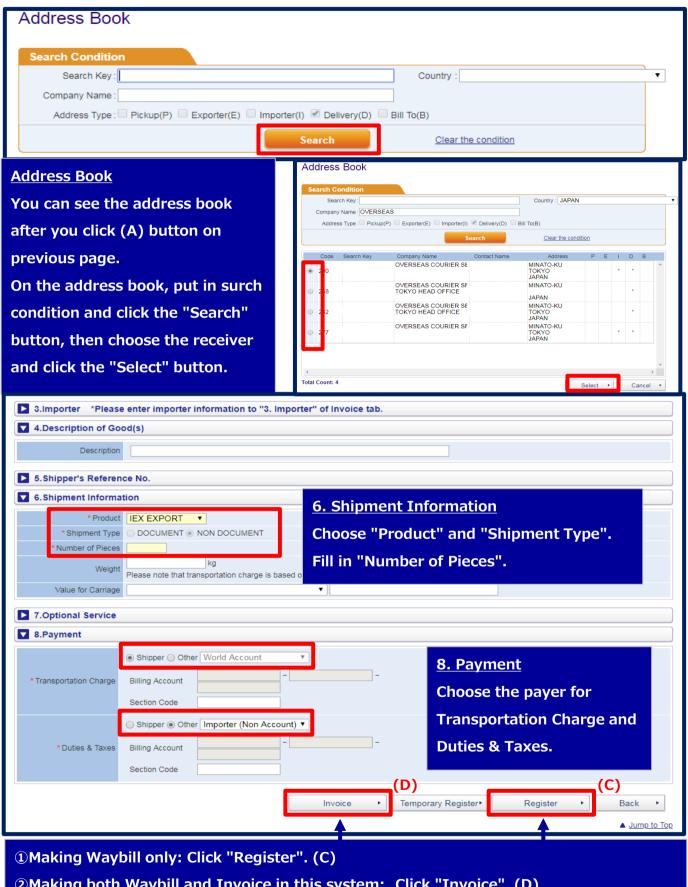

#### 2. Receiver

Fill out receiver's information. If these information is registered in address book, you can search it from (A) button.

**(New Address Registration)** 

Check the box and type receiver's information. (B)

It will be automatically registered into the address book.

#### 1. Login and Creating Waybill & Invoice 3/7

②Making both Waybill and Invoice in this system: Click "Invoice". (D)

#### 5. Description of Good(s)

Fill in Description, Qty (quantity), Unit (e.g. pcs, set, kg, m), Unit value, and choose Incoterms and Currency. If it is the commertial value shipment, please check the box next to "Commetial Value".

When you have few kinds of goods, click the "Add" button and fill in another commodity.

Click "Register" after finished filling in all information.