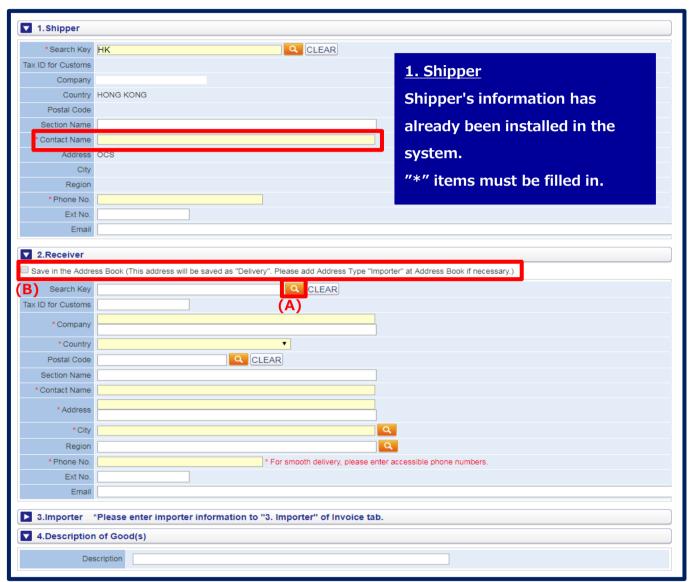

#### 2. Receiver

Fill out receiver's information. If these information is registered in address book, you can search it from (A) button.

**(New Address Registration)** 

Check the box and type receiver's information. (B)

It will be automatically registered into the address book.

#### 2. Exporter & 3. Importer

If exporter is not same as shipper or importer is not same as receiver, please fill in exporter's / importer's information ("\*" items are neccesary). If these information is registered in address book, you can search it from button.