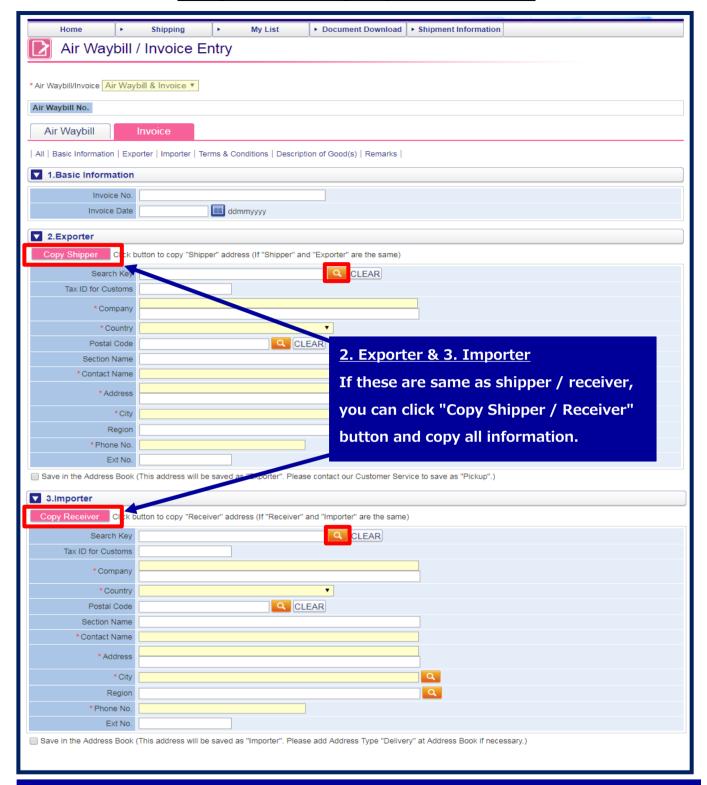

#### 2. Exporter & 3. Importer

If exporter is not same as shipper or importer is not same as receiver, please fill in exporter's / importer's information ("\*" items are neccesary). If these information is registered in address book, you can search it from button.