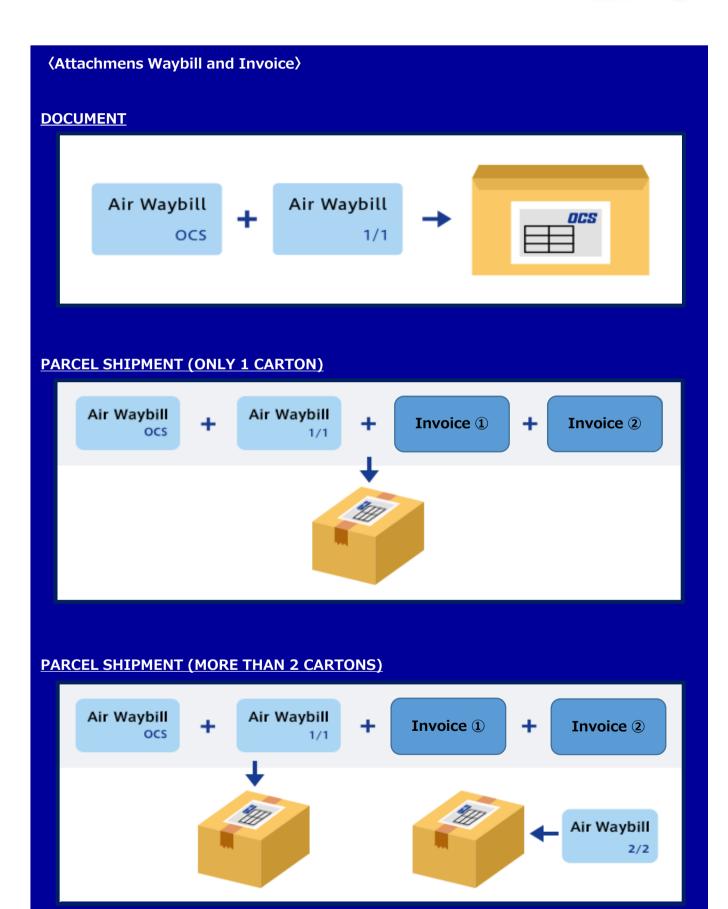

#### Printing waybill & invoice

Waybill: click "Print AWB", then it will display as a pop-up. Please print out all pages of waybill. (the number of shipment cartons + 1 page)

Invoice: click "Print Invoice", then it will display as a pop-up. Please print out 2 sets.